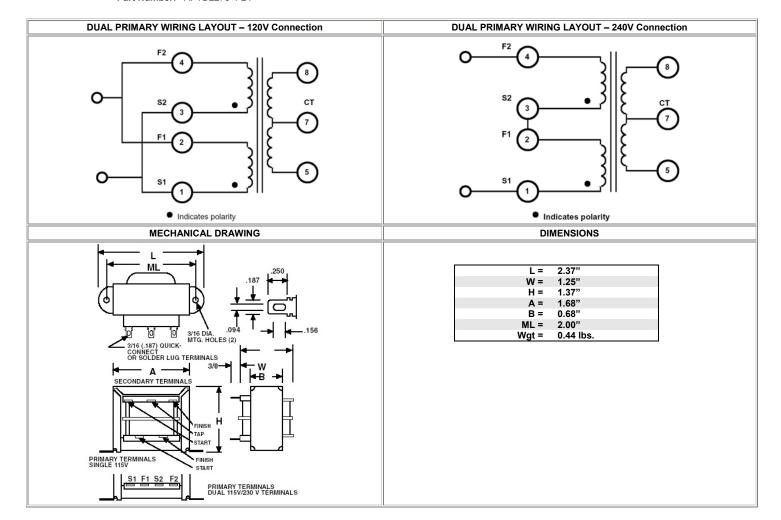

## Standard "COOL ONE" Features:

- Available in rating of 6VA
- Available in dual primaries (120, 208, and 240 Vac)
- Secondary RMS Rating of 24VCT @ 0.25A
- Split bobbin construction eliminates need for electrostatic shielding
- Designed with solderlug/quick connect type terminals 0.187" wide
- Hi Pot tested at 2500VRMS
- Manufactured to Class B (130°C) insulation