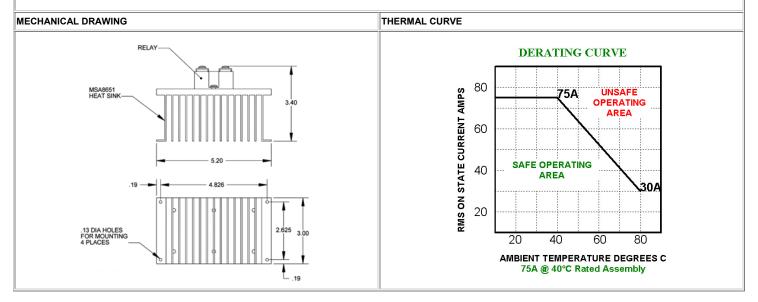

## "COOL ONE" PANEL MOUNT Solid State Relay Assembly (SSR)

Heat Sink Dimensions: 5.25" x 3.0" x 2.75" Overall size w/Single SSR and Touch Safe Cover & DIN Clip: 5.25" x 3.0" x 4.25" Anacon's "Cool One" heat sink designs provide a thermally optimized Panel mounting platform for today's high performance solid state relays. The listings below provide the actual load currents that each part type will support. If you're not sure about how to select the correct product for your application, call Anacon, toll free and discuss your application with us.

| SPECIFICATIONS |             |                            |              |                   |            |
|----------------|-------------|----------------------------|--------------|-------------------|------------|
| PART NUMBER    | INPUT RANGE | LOAD CURRENT               | LINE VOLTAGE | TRANSIENT VOLTAGE | RELAY TYPE |
| APC1061P       | 3-32Vdc     | 75A @ 40 Degrees C Ambient | 24-280Vac    | 600V Peak         | Zero Cross |
| APC1061-1P     | 90-280Vac   | 75A @ 40 Degrees C Ambient | 24-280Vac    | 600V Peak         | Zero Cross |
| APC1061-2P     | 3-32Vdc     | 75A @ 40 Degrees C Ambient | 48-660Vac    | 1200V Peak        | Zero Cross |
| APC1061-3P     | 90-280Vac   | 75A @ 40 Degrees C Ambient | 48-660Vac    | 1200V Peak        | Zero Cross |

## Notes:

- Ratings based upon 100% duty cycle for 20 minutes or 80% duty cycle continuous.
- Ratings based upon relays being mounted either individually or side by side with zero spacing.
- Cool One's unique construction allows better performance than conventional heat sink designs even when mounted side by side.
- Monitor Output faults or load alarms with Anacon's SSR Monitor Cards available for all DIN mount relays. See APC MON datasheet for details, page \_\_\_.